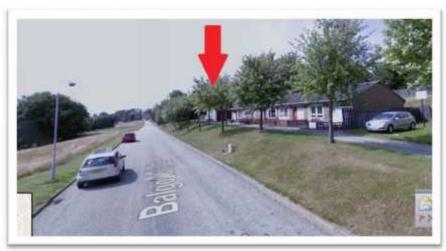

You are still on Balgownie Road, carry on until you see the signs on your left showing "Balgownie Drive, Campus 2 & 3 and Dentist Clinic" as shown in the photo alongside.

Continue half way along until you see a small row of council terraced bungalows on your right. Urban Wellness Hub is the last building. Note: the houses and Urban Wellness Hub is up off the public road. Park on Balgownie Drive and walk up the slip road to the Hub. You will see a Bus Terminus on your left and if you have went past it, then you've went too far.