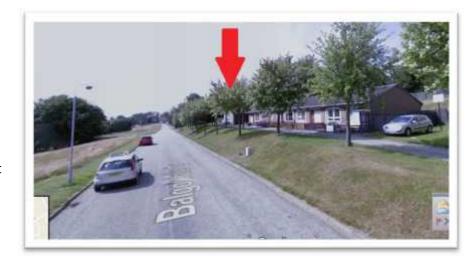

Continue half way along until you see a small row of council terraced bungalows on your right. Urban Wellness Hub is the last building. Note: the houses and Urban Wellness Hub is up off the public road. Park on Balgownie Drive and walk up the slip road to the Hub. You will see a Bus Terminus on your left and if you have went past it, then you've went too far.

You are still on Balgownie Road, carry on until you see the signs on your left showing "Balgownie Drive, Campus 2 & 3 and Dentist Clinic" as shown in the photo alongside.

Continue half way along until you see a small row of council terraced bungalows on your right. Urban Wellness Hub is the last building. Note: the houses and Urban Wellness Hub is up off the public road. Park on Balgownie Drive and walk up the slip road to the Hub. You will see a Bus Terminus on your left and if you have went past it, then you've went too far.