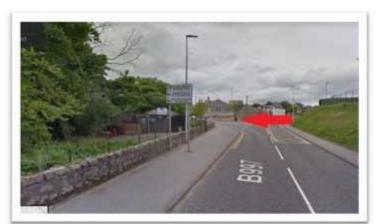

You are still on Balgownie Road, carry on until you see the signs on your left showing "Balgownie Drive, Campus 2 & 3 and Dentist Clinic" as shown in the photo alongside.

Continue half way along until you see a small row of council terraced bungalows on your right. Urban Wellness Hub is the last building. Note: the houses and Urban Wellness Hub is up off the public road. Park on Balgownie Drive and walk up the slip road to the Hub. You will see a Bus Terminus on your left and if you have went past it, then you've went too far.

from Ellon take a right at the exhibition centre roundabout. Drive up the Parkway and before Buckie Farm turn left onto Balgownie Road (signposted Science & Technology Park) as shown in photo. Continue down road until you see signpost to Campus 2 and 3 and Dental Practice. Turn right and follow above directions to get to the Urban Wellness Hub