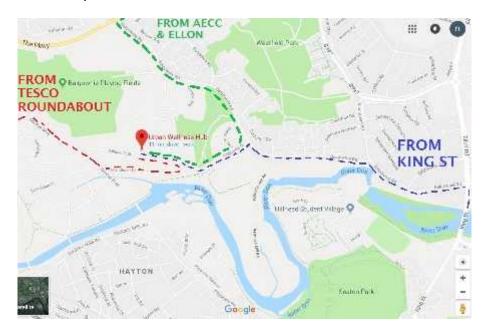

## From the Haudigan & Tesco

Roundabout - head down to the Persley Roundabout and over Persley Bridge to Bridge of Don. At the first roundabout, turn right (Tesco will be on your left) onto Laurel Drive, continue along until a T junction.

Turn right, heading downhill on Gordon Brae towards new Diamond Bridge.

Take the 1<sup>st</sup> left (appx 500M before the bridge), onto Grandholm Dr.

Continue uphill until you meet the next T junction, and turn left which takes you onto **Balgownie Drive**.

Continue half way along until you see a small row of council terraced bungalows on your right. Urban Wellness Hub is the last building. Note: the houses and Urban Wellness Hub is up off the public road. Park on Balgownie Drive and walk up the slip road to the Hub. You will see a Bus Terminus on your left and if you have went past it, then you've went too far.

LOCATION: 57.178996, -2.118123

**Coming from King St**, cross over the Bridge of Don and take a left at the 1<sup>st</sup> lights on Ellon Road.

Continue up Balgownie Road until you see waste ground with trees and take a left at the fork in the road, (signposted Science Innovation Park & Aberdeen University Playing Fields).

You are still on Balgownie Road, carry on until you see the signs on your left showing "Balgownie Drive, Campus 2 & 3 and Dentist Clinic" as shown in the photo alongside.

Continue half way along until you see a small row of council terraced bungalows on your right. Urban Wellness Hub is the last building. Note: the houses and Urban Wellness Hub is up off the public road. Park on Balgownie Drive and walk up the slip road to the Hub. You will see a Bus Terminus on your left and if you have went past it, then you've went too far.

from Ellon take a right at the exhibition centre roundabout. Drive up the Parkway and before Buckie Farm turn left onto Balgownie Road (signposted Science & Technology Park) as shown in photo. Continue down road until you see signpost to Campus 2 and 3 and Dental Practice. Turn right and follow above directions to get to the Urban Wellness Hub