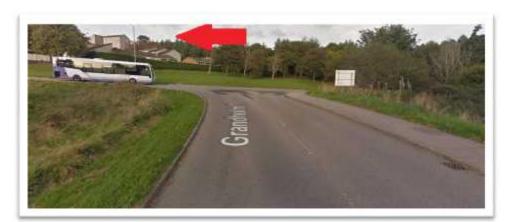

Turn right, heading downhill on Gordon Brae towards new Diamond Bridge.

Take the 1<sup>st</sup> left (appx 500M before the bridge), onto Grandholm Dr.

Continue uphill until you meet the next T junction, and turn left which takes you onto **Balgownie Drive**.